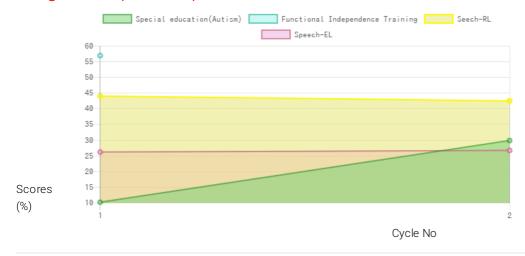

## **Progress Report**

| Evaluation No | Special education(Autism)<br>Score % - Month - Year | Speech<br>RL - EL - Month - Year  | Functional Independence Training<br>Score % - Month - Year |
|---------------|-----------------------------------------------------|-----------------------------------|------------------------------------------------------------|
| 1             | 10.29% - February - 2021                            | 44.50% - 26.50% - February - 2021 | 57.62% - June - 2021                                       |
| 2             | 30.19% - July - 2021                                | 43.00% - 27.00% - July - 2021     |                                                            |

## Note: Variations in therapy outcome are due to several factors including the health of the child at the time of evaluation. Progress Report Graph

Ananthi

Information:- CP - Cerebral Palsy; SB – Spina bifida; MD - Muscular Dystrophy; CTEV – Clubfoot; ID - Intellectual Disability; CP, MD – Cerebral Palsy/Multiple Disabilities; LV - Low Vision; TB - Total Blind; ADHD - Attention Deficit Hyperactive Disorder; DB - Deaf Blind; RL - Receptive language; EL - Expressive language;